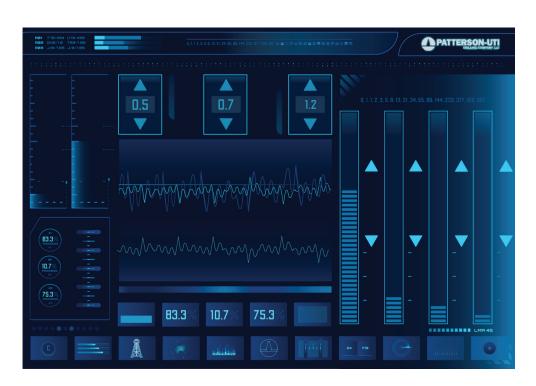

## ADAPTIVE AUTO DRILLER

Less Dysfunction, Greater ROP, Parameter Optimization

## **APPLICATION**

Our proprietary CORTEX Adaptive Auto Driller offers adjusted gain settings that adapt to uncontrollable drilling variables to provide our customers with consistent performance and reduction in drilling dysfunction. This system removes the variability from Driller's behavior and uncontrollable factors to unify the drilling efficiency process across rigs and environmental settings.

## **FEATURES**

- Adaptive Gain Settings scaled to parameter windows
- Full integration with CORTEX Automation suite
- In-house design and support for timely customization
- Propels drilling to reach parameter set points

## **BENEFITS**

- Reduction in drilling performance variation caused by geologic, BHA configuration, or parameter changes
- Removal of induced parameter oscillation around setpoints
- Ability to optimize drilling with differential pressure, torque, or WOB to facilitate any drilling scenario
- Optimum response to geologic variation and eases transition zones
- Curbs drilling dysfunction to reduce wear and tear on BHA components