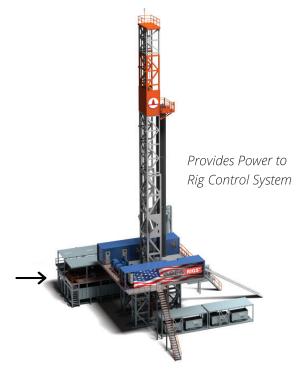

## **APPLICATION**

Patterson-UTI's Hi-Line product offering enables customers to reach zero on-site emissions. Our expertise in Hi-Line Power delivery in not only the advanced rig capability, but custom substation design, engineering, and manufacturing. Our in-house experience through Current Power brings years of innovation and service to our customers. With Hi-Line infrastructure continuing to expand it delivers a very economical solution to many customers while further aligning with their emission goals and objectives.

#### **BENEFITS**

- Zero on-site emissions
- · Years of experience utilizing utility power with step-down transformers and harmonic filters
- Reduction in ambient noise ideal for sensitive drilling environments