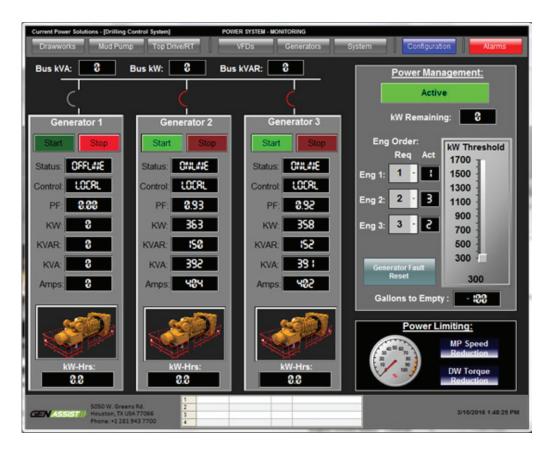

## **APPLICATION**

GenAssist® is a powerful engine management application in our EcoVerse™ reduced emission suite aiding drillers with optimal engine load supervision. Whether in advisory or automated modes, GenAssist® enhances engine management while further enabling dual-fuel substitution rates. This application limits driller distraction and provides insights and assistance for overall sustainable operational efficiency.

## **FEATURES**

- Available in both Automated and Advisory modes
- An application available through our CORTEX® Automation platform
- · Interactive dashboard
- · Integrated into existing HMI
- Savings logic integrated into PTEN+ Portal

## BENEFITS

- · Reduces overall genset run hours
- · No additional equipment is needed
- Advisory mode aids in the training of best practices
- Increases average genset load
- Improves dual-fuel substitution rates